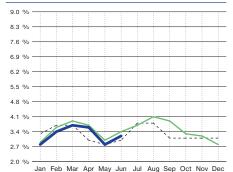

### Interest Rates (30 Year Mortgage Rates)

Percent Unemployment (State Adjusted Numbers)