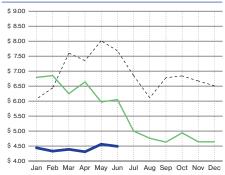

ontained herein relate to specific dates and are subject to change without notice due to market and other fluctuations. The information, opinions, estimates and forecasts contained herein relate to specific dates and public sources believed to be accurate, complete and/or correct. The information and observations contained herein are solely statements of opinion and not statements of fact or recommendations to purchase, sell or make any other investment decisions.

# **Economic Pulse Charts**



2023

2022

### Hotel/Motel Receipt Tax (In Thousands)



### **Residential Housing Starts**



### **Building Permits**

(Residential/Commercial - Millions of Dollars)



### Interest Rates (30 Year Mortgage Rates)



Percent Unemployment (State Adjusted Numbers)





### Corn (Price Per Bushel)









# Lubbock Economic Pulse | June 2024

LubbockNational.com | 1-888-607-4277



Earn <u>MORE</u> interest on your Interest-Bearing Checking and Savings Accounts.



We're **committed** to paying you a Fair Rate.



Awesome Service <u>No BS.</u>

LubbockNational.com | (888) 607-4277