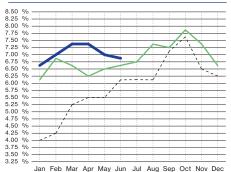

### Interest Rates (30 Year Mortgage Rates)

Percent Unemployment (State Adjusted Numbers)